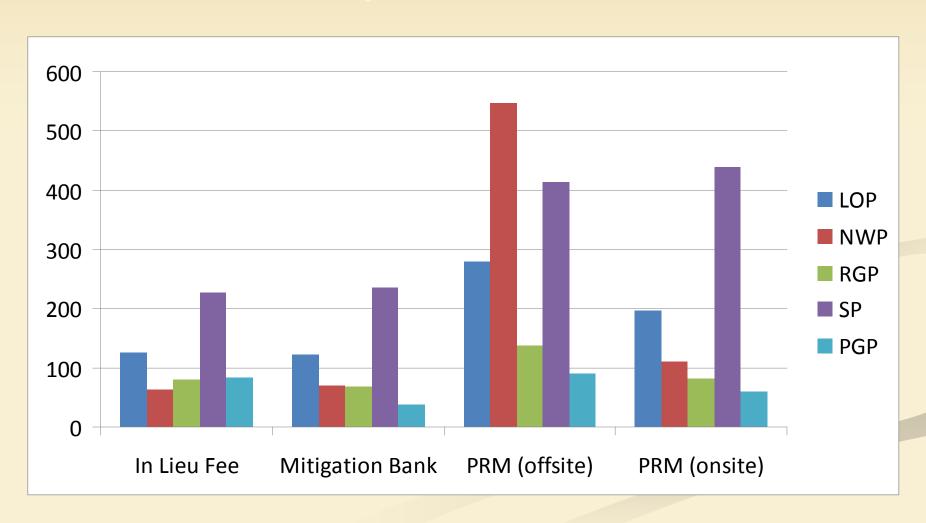

| 0.61%<br>0.19%<br>0.50% | 1.00<br>1.00         | 3.7<br>9.7         |



#### **Key Permit Clauses**

■ Service Area

■ Time Lag and Risk

Credit Sales





#### Service Area Considerations

- Parameters evaluated:
  - Benefit to the regional ecologic network
  - Provides for long term viability of T&E Species
  - Reasonable expectation of offsetting wetland impacts within the service area

- Service Area's are non exclusive
- Service Area exceptions



#### Time Lag & Risk

■ <u>Time Lag</u> — The time lag between the loss of actual function at the impact site as compared to the gain in function at the mitigation site

■ <u>Risk</u> – The uncertainty that mitigation activities will reach there projected levels



### Credit Sales "Like Kind"



## United States Days to Permit



## United States Mitigation Actions by Type



#### **Operations**

- Measure Twice Cut Once
  - Location

Restoration plan

Regulatory climate





#### Location



#### Restoration Plan

- Credits releases are based on Success
  - No success means no credits
- Perpetual maintenance implications
- There is no "walking away"
  - Construction Cost is bonded
  - Perpetual Maintenance is bonded





### Regulatory Climate

- Regulation Driven Industry
  - Creation
  - Operations
  - Sales
- Ultimate Success
- Be ever vigilant





#### **Questions?**

**Please contact:** 



The Wetlandsbank Group

Stephen M. Collins 954.642.2461 scollins@wetlandsbank.com