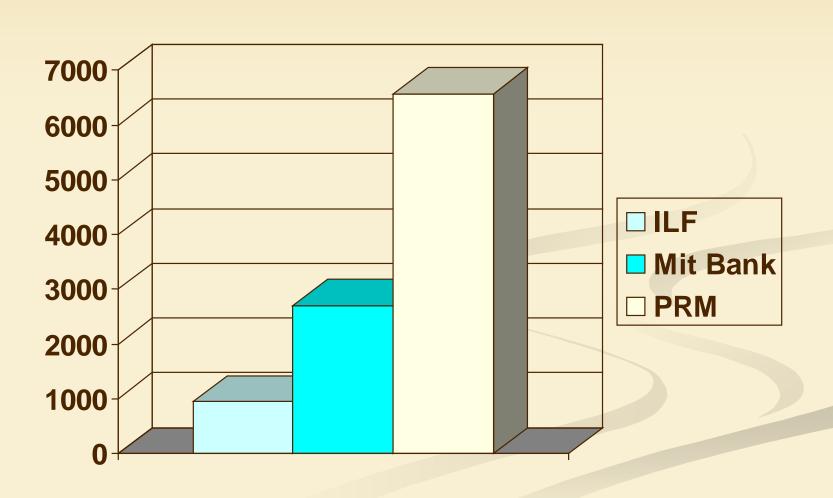

#### Permitting a Mitigation Bank Credit Calculation

| Example: 100 Acres |   |          |   |         |  |  |  |  |
|--------------------|---|----------|---|---------|--|--|--|--|
| Original           |   | Restored |   |         |  |  |  |  |
| Function           |   | Function |   | Lift    |  |  |  |  |
| 0.75               |   | 0.85     |   | 0.10    |  |  |  |  |
|                    |   |          |   |         |  |  |  |  |
| Lift               | X | Acres    | = | Credits |  |  |  |  |
| 0.10               | X | 100      | = | 10      |  |  |  |  |
|                    |   |          |   |         |  |  |  |  |