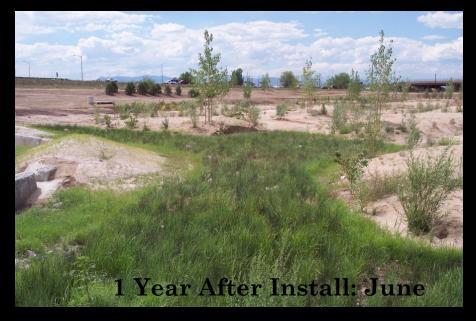

#### Stapleton Airport Redevelopment

Denver, Colorado Customer:

- 148 Pre-vegetated coir mats
- Wetland Sod was used to secure highly erosive soils in stormwater detention basin