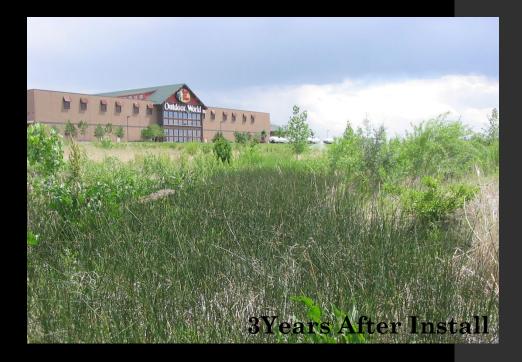

#### Stapleton Airport Redevelopment

Denver, Colorado Customer:

- 148 Pre-vegetated coir mats
- Wetland Sod was used to secure highly erosive soils in stormwater detention basin