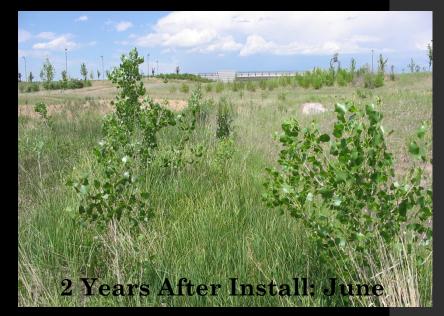

#### Stapleton Airport Redevelopment

Denver, Colorado Customer:

- 148 Pre-vegetated coir mats
- Wetland Sod was used to secure highly erosive soils in stormwater detention basin