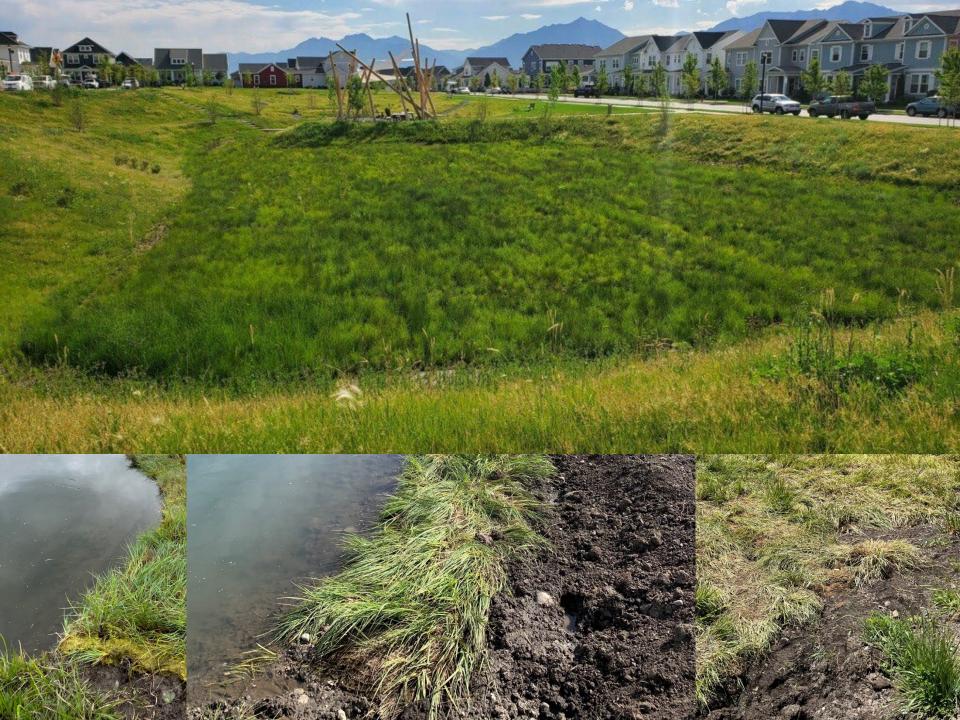

# What are Pre-vegetated Coir Mats? (aka Wetland Sod)

 $1m \times 5m$ 

Erosion control + Native Plants

# Where to plant Wetland Sod

- Ponds, streams, rivers, wetlands, stormwater basins, etc. (wherever hydrology is appropriate)
- Hydrology will determine appropriate species mix