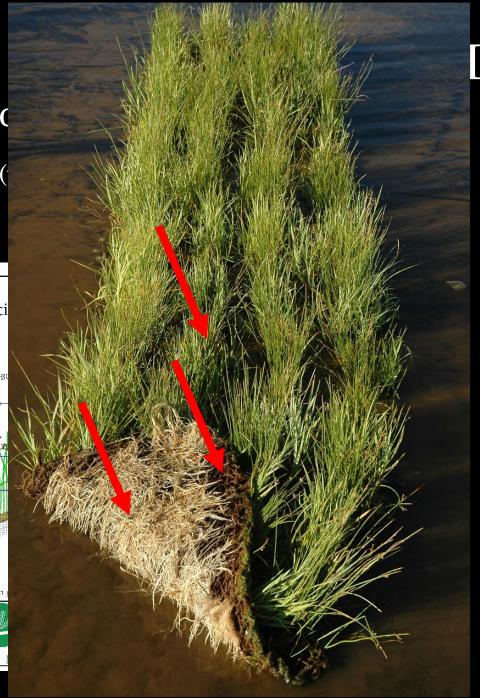

# What are Pre-vegetated Coir Mats? (aka Wetland Sod)

 $1m \times 5m$ 

Erosion control + Native Plants

#### What are (aka Wetland

3 way species mix (OR

1 Bulrush species

Iats?