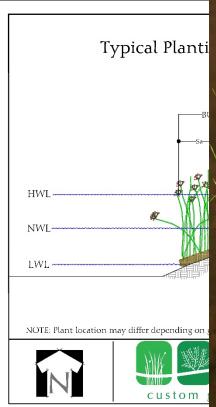

# When to plant Wetland Sod

- During the growing season, 4-6 weeks before you get your first frost in the fall
- Preferably right after spring run off
- Can plant later IF water levels can be controlled

# How to plant Wetland Sod

\*drawing not to scale