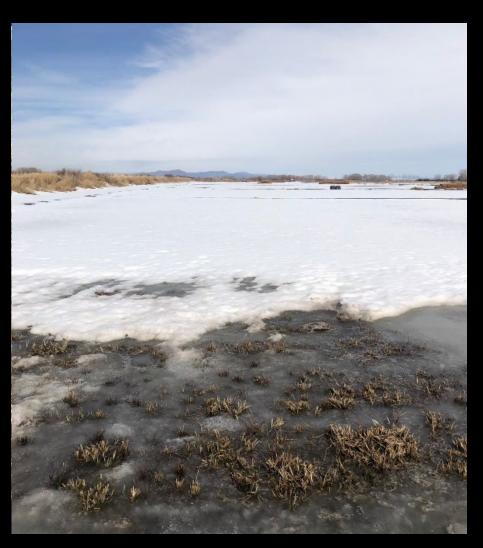

# When to plant Wetland Sod

- During the growing season, 4-6 weeks before you get your first frost in the fall
- Preferably right after spring run off
- Can plant later IF water levels can be controlled

# Where to plant Wetland Sod

- Ponds, streams, rivers, wetlands, stormwater basins, etc. (wherever hydrology is appropriate)
- Hydrology will determine appropriate species mix