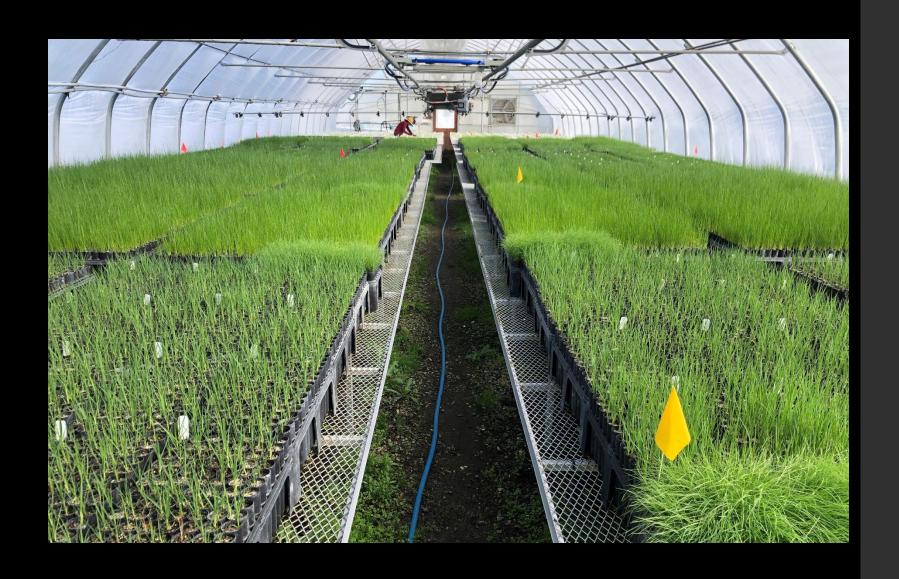

#### Germination

Why target Sedges and Rushes?

# What are Pre-vegetated Coir Mats? (aka Wetland Sod)

 $1m \times 5m$ 

Erosion control + Native Plants