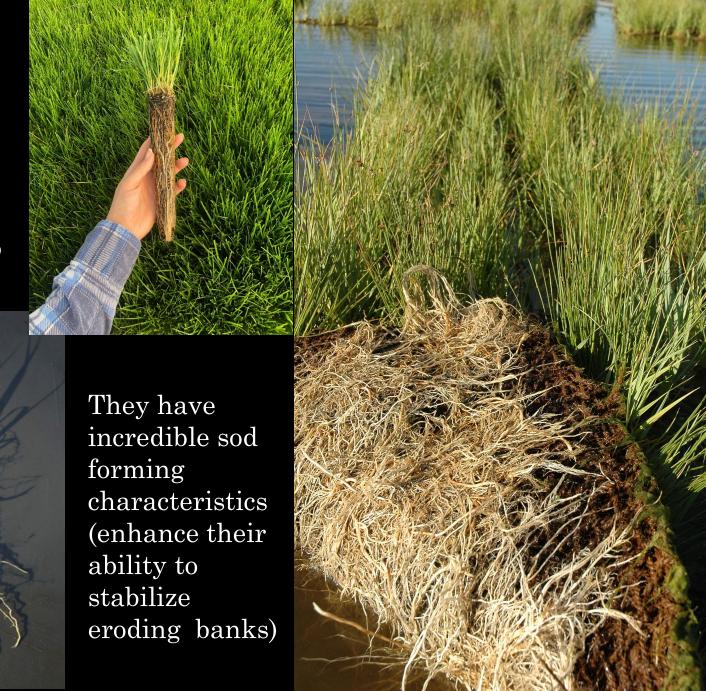

# What are Pre-vegetated Coir Mats? (aka Wetland Sod)

 $1m \times 5m$ 

Erosion control + Native Plants

#### What are (aka Wetland

3 way species mix (OR

1 Bulrush species

Iats?