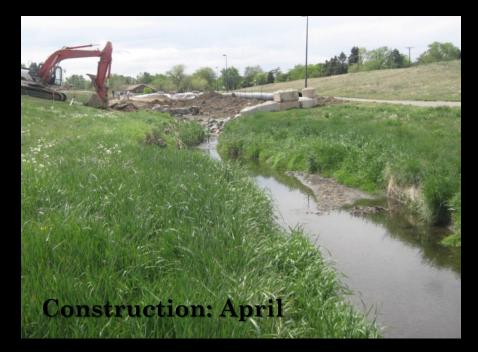

#### Stapleton Airport Redevelopment

Denver, Colorado Customer:

- 148 Pre-vegetated coir mats
- Wetland Sod was used to secure highly erosive soils in stormwater detention basin