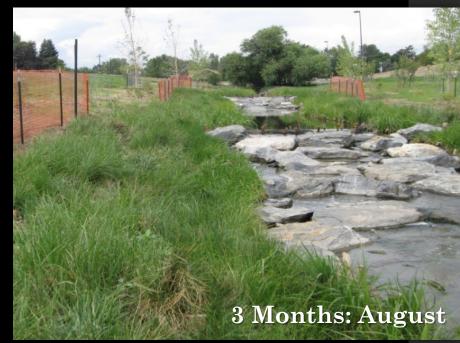

#### Stapleton Airport Redevelopment

Denver, Colorado Customer:

- 148 Pre-vegetated coir mats
- Wetland Sod was used to secure highly erosive soils in stormwater detention basin