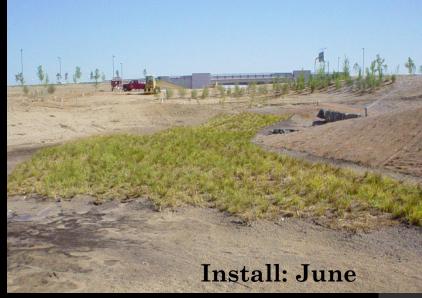

#### Stapleton Airport Redevelopment

Denver, Colorado Customer:

- 148 Pre-vegetated coir mats
- Wetland Sod was used to secure highly erosive soils in stormwater detention basin