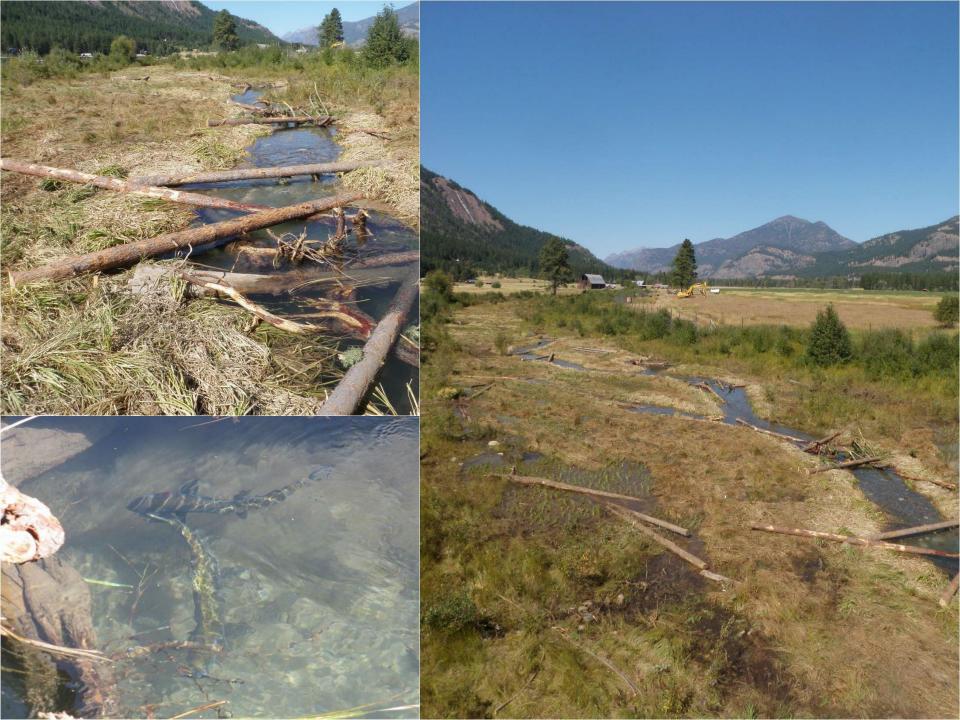

# Hancock Springs Channel Reconstruction

Winthrop, WA

Customer: Yakama Nation Fisheriis Dept

- Project goal to restore channel function for native salmonids.
- Wetland Sod and source identified, site adapted native plants were used to restore channel morpholoy and floodplain function.