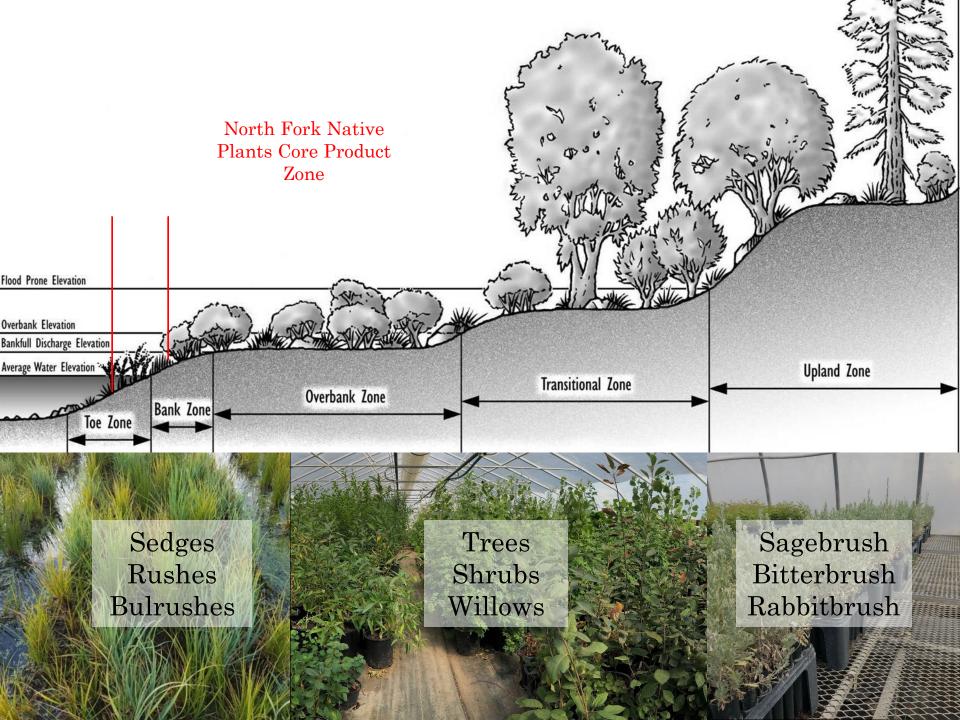

# Where to plant Wetland Sod

- Ponds, streams, rivers, wetlands, stormwater basins, etc. (wherever hydrology is appropriate)
- Hydrology will determine appropriate species mix