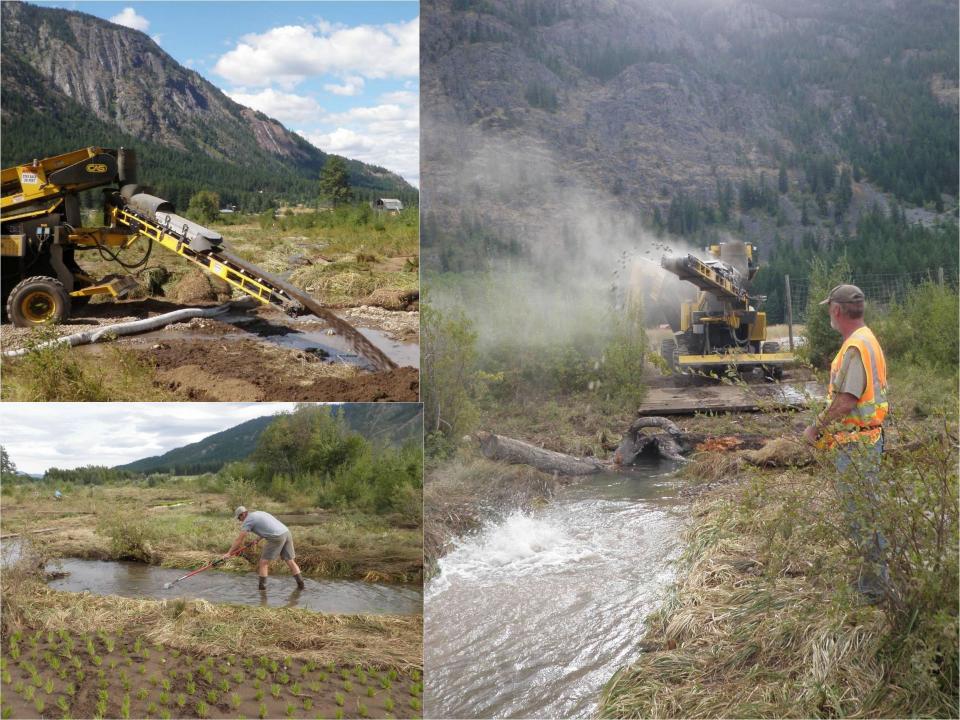

# Hancock Springs Channel Reconstruction

Winthrop, WA

Customer: Yakama Nation Fisheriis Dept

- Project goal to restore channel function for native salmonids.
- Wetland Sod and source identified, site adapted native plants were used to restore channel morpholoy and floodplain function.