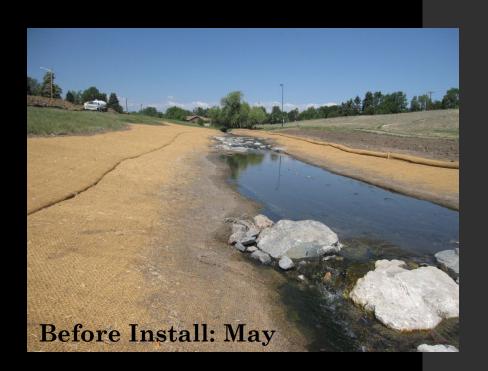

#### Stapleton Airport Redevelopment

Denver, Colorado Customer:

- 148 Pre-vegetated coir mats
- Wetland Sod was used to secure highly erosive soils in stormwater detention basin