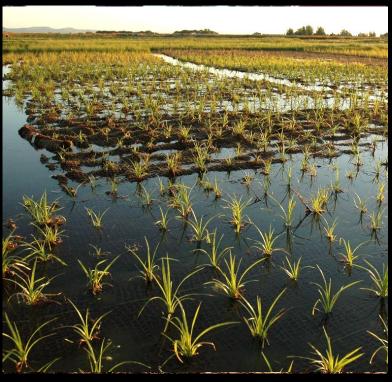

# When to plant Wetland Sod

- During the growing season, 4-6 weeks before you get your first frost in the fall
- Preferably right after spring run off
- Can plant later IF water levels can be controlled

# Where to plant Wetland Sod

- Ponds, streams, rivers, wetlands, stormwater basins, etc. (wherever hydrology is appropriate)
- Hydrology will determine appropriate species mix