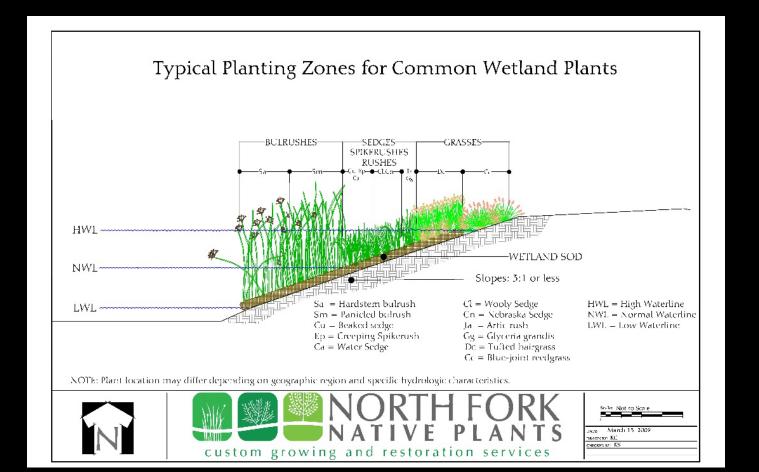

# Where to plant Wetland Sod

- Ponds, streams, rivers, wetlands, stormwater basins, etc. (wherever hydrology is appropriate)
- Hydrology will determine appropriate species mix

# How to plant Wetland Sod

\*drawing not to scale