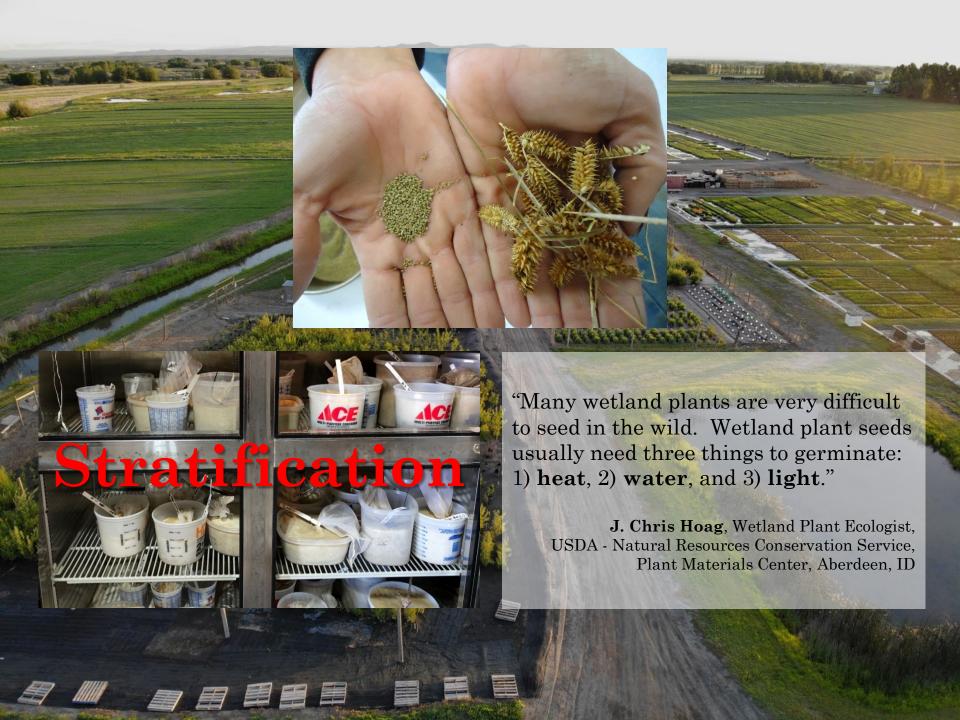

Rexburg, ID

Est. 2003







#### Germination



Why target Sedges and Rushes?



# What are Pre-vegetated Coir Mats? (aka Wetland Sod)







 $1m \times 5m$ 

Erosion control + Native Plants

#### What are (aka Wetland

3 way species mix (OR

1 Bulrush species





Iats?



# When to plant Wetland Sod

- During the growing season, 4-6 weeks before you get your first frost in the fall
- Preferably right after spring run off
- Can plant later IF water levels can be controlled





# Where to plant Wetland Sod

- Ponds, streams, rivers, wetlands, stormwater basins, etc. (wherever hydrology is appropriate)
- Hydrology will determine appropriate species mix



### How to install Wetland Sod





# How to plant Wetland Sod





\*drawing not to scale





# Hancock Springs Channel Reconstruction

Winthrop, WA

Customer: