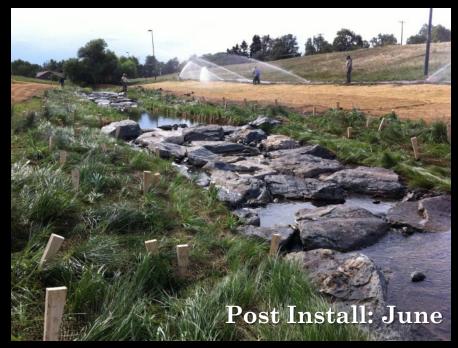

#### Stapleton Airport Redevelopment

Denver, Colorado Customer:

- 148 Pre-vegetated coir mats
- Wetland Sod was used to secure highly erosive soils in stormwater detention basin