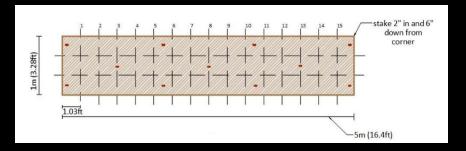

# Hancock Springs Channel Reconstruction

Winthrop, WA

Customer: Yakama Nation Fisheriis Dept

- Project goal to restore channel function for native salmonids.
- Wetland Sod and source identified, site adapted native plants were used to restore channel morpholoy and floodplain function.