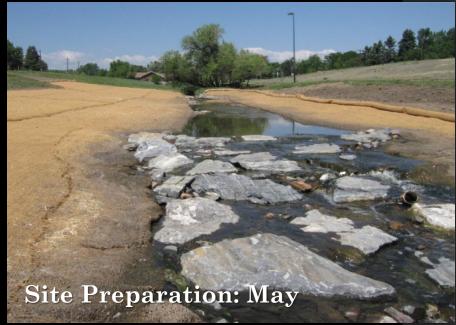

#### Stapleton Airport Redevelopment

Denver, Colorado Customer:

- 148 Pre-vegetated coir mats
- Wetland Sod was used to secure highly erosive soils in stormwater detention basin