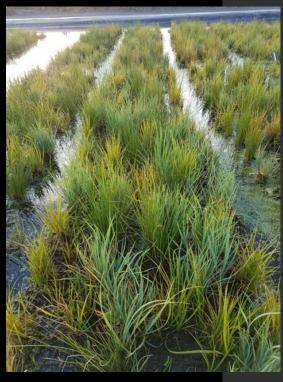

# What are Pre-vegetated Coir Mats? (aka Wetland Sod)

 $1m \times 5m$ 

Erosion control + Native Plants

# Where to plant Wetland Sod

- Ponds, streams, rivers, wetlands, stormwater basins, etc. (wherever hydrology is appropriate)
- Hydrology will determine appropriate species mix