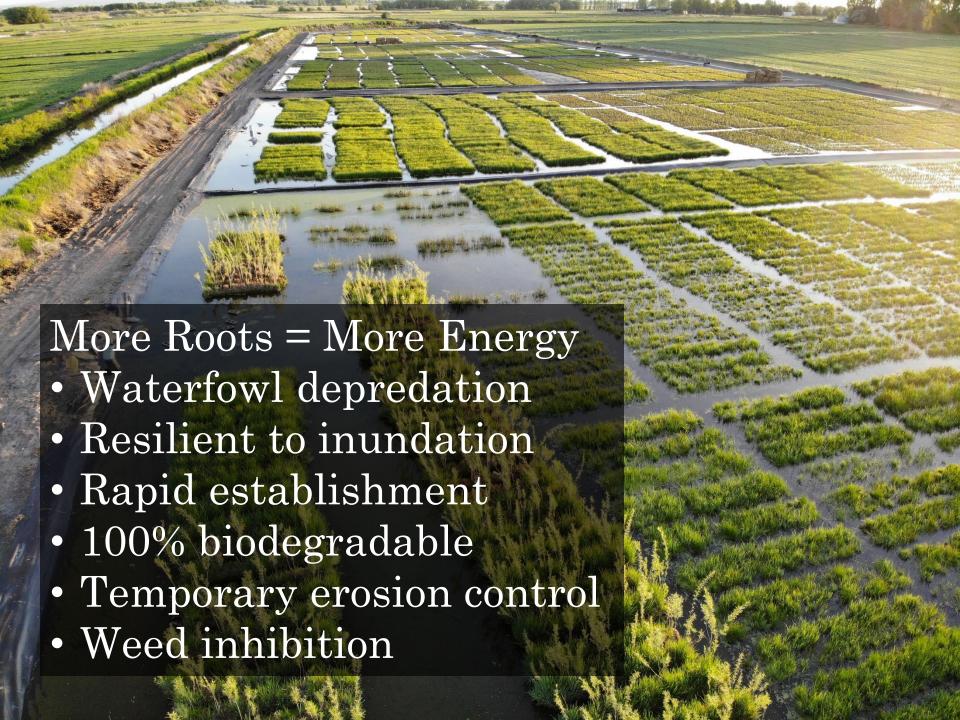

# What are Pre-vegetated Coir Mats? (aka Wetland Sod)

 $1m \times 5m$ 

Erosion control + Native Plants

# Where to plant Wetland Sod

- Ponds, streams, rivers, wetlands, stormwater basins, etc. (wherever hydrology is appropriate)
- Hydrology will determine appropriate species mix