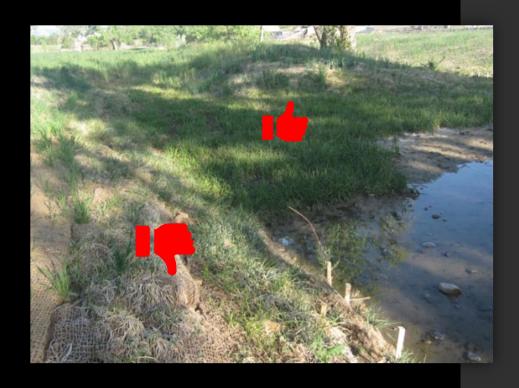

#### Lesson's Learned

| Standard Mix        |                 |  |  |  |  |  |
|---------------------|-----------------|--|--|--|--|--|
| YEAR 1              |                 |  |  |  |  |  |
| Jan-Apr             | May-Sep         |  |  |  |  |  |
| 30% Deposit         |                 |  |  |  |  |  |
| Accepted to Reserve | Delivery Season |  |  |  |  |  |
| Material            |                 |  |  |  |  |  |