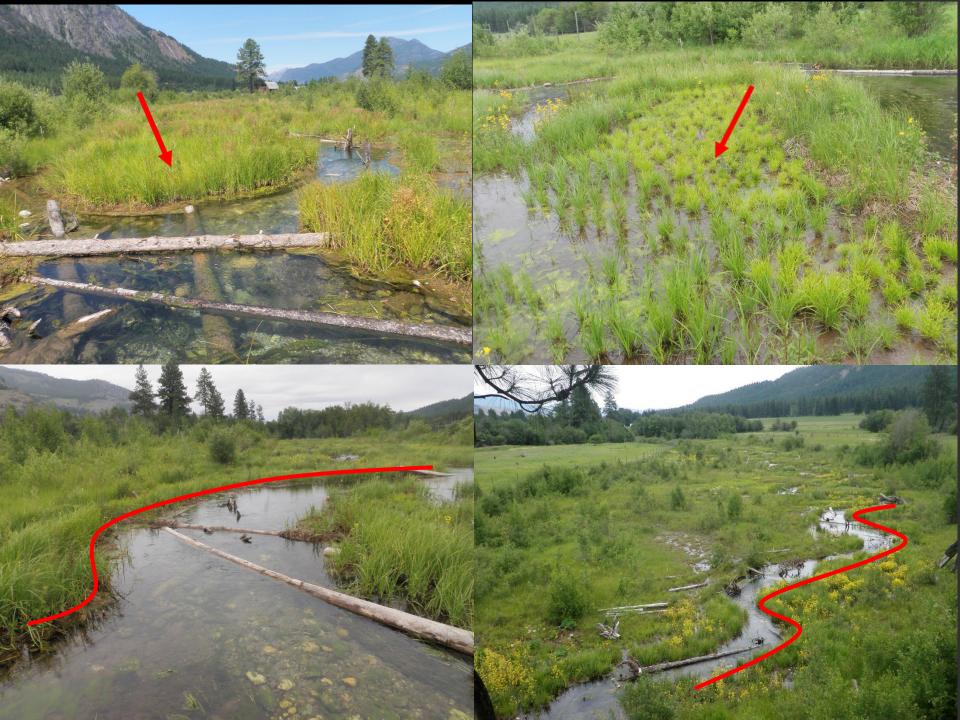

# Hancock Springs Channel Reconstruction

Winthrop, WA

Customer: Yakama Nation Fisheriis Dept

- Project goal to restore channel function for native salmonids.
- Wetland Sod and source identified, site adapted native plants were used to restore channel morpholoy and floodplain function.