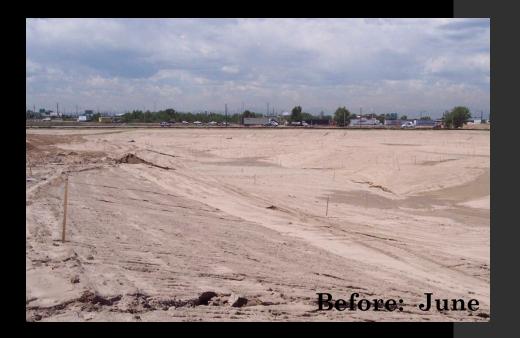

#### Stapleton Airport Redevelopment

Denver, Colorado Customer:

- 148 Pre-vegetated coir mats
- Wetland Sod was used to secure highly erosive soils in stormwater detention basin