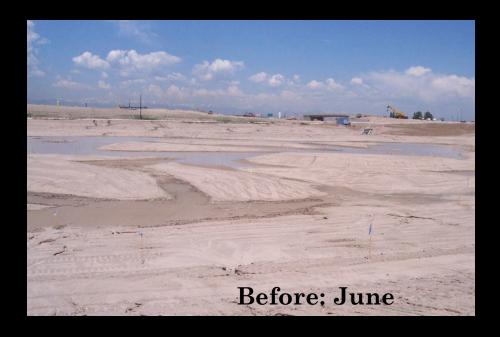

#### Stapleton Airport Redevelopment

Denver, Colorado Customer:

- 148 Pre-vegetated coir mats
- Wetland Sod was used to secure highly erosive soils in stormwater detention basin